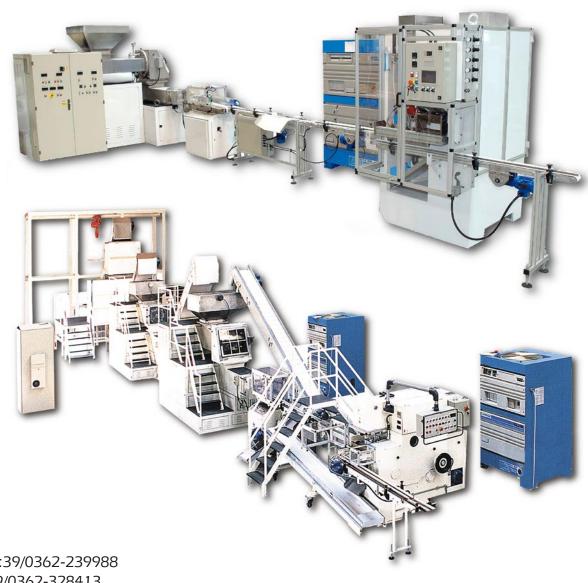

## OUR NEW EXTENDED PRODUCTION PROGRAM NOW INCLUDES:

- CONTINUOUS AND BATCH SAPONIFICATION PLANTS
- LAUNDRY AND TOILET DRYING AND COOLING PLANTS
- FINISHING LINES FOR TOILET SOAP, FILLED SOAP, TRANSLUCENT SOAP, COMBO AND SYNTHETIC PRODUCTS
- RIM-BLOCK LINES
- MIXERS, ROLL-MILLS, REFINERS AND PLODDERS (CONVENTIONAL AND "TRANSAVON")
- "SAS" FAMILY OF CUTTER
- "SAS" FAMILY OF SOAP PRESSES (STAMPERS) INCLUDING "STAMPEX", "CUBEX" AND OTHER MODELS
- SOAP WRAPPING MACHINES, SOAP CARTONERS AND BUNDLERS
- REBUILDING OF SECOND-HAND EQUIPMENT OF DIFFERENT LEADING BRANDS