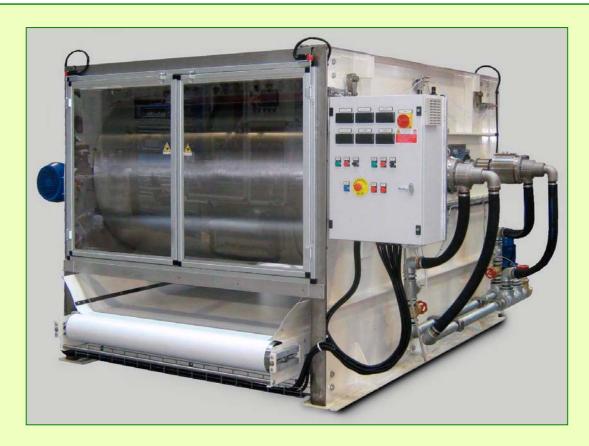

## **DRUM FLAKER (CHILL ROLLS)**

The Drum Flaker (Chill Rolls) is a simple and reliable machine that cools and solidifies into flakes liquid neat soap, soap/syndet ("combo") and syndet products.

It has a two special, counter-rotating stainless steel rolls equipped with internal cooling jacket.

Cold water is conveyed through in a spiral pattern all around the inner surface of the drum, to grant an uniform heat transmission.

The drums are equipped with rotary joints for proper water distribution and consistent water recycling in a closed circuit when using a water chiller.

Separate motor-reducers drive each drum and the product discharge conveyor. These independent drives allow easy maintenance and flexibility of operation.

Liquid soap or syndet slurry is pumped on the rolls that spread it evenly among them, in a 0.3 - 0.5 mm thick layer that is quickly cooled down and solidified. Product is then scraped off the rolls, by the doctor blades, in form of flakes and fall onto a discharge conveyor belt.