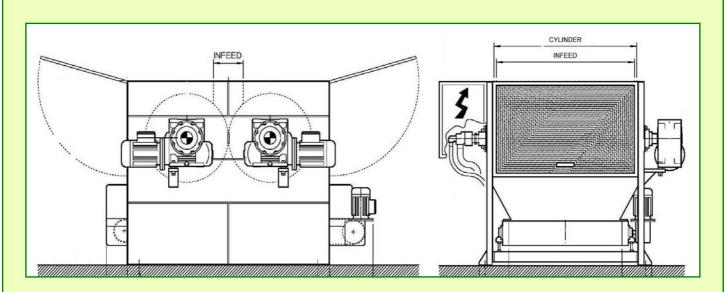

## **DRUM FLAKER (CHILL ROLLS)**

The Drum Flaker (Chill Rolls) is a simple and reliable machine that cools and solidifies into flakes liquid neat soap, soap/syndet ("combo") and syndet products.

It has a two special, counter-rotating stainless steel rolls equipped with internal cooling jacket.

Cold water is conveyed through in a spiral pattern all around the inner surface of the drum, to grant an uniform heat transmission.

The drums are equipped with rotary joints for proper water distribution and consistent water recycling in a closed circuit when using a water chiller.

Separate motor-reducers drive each drum and the product discharge conveyor. These independent drives allow easy maintenance and flexibility of operation.

Liquid soap or syndet slurry is pumped on the rolls that spread it evenly among them, in a 0.3 - 0.5 mm thick layer that is quickly cooled down and solidified. Product is then scraped off the rolls, by the doctor blades, in form of flakes and fall onto a discharge conveyor belt.