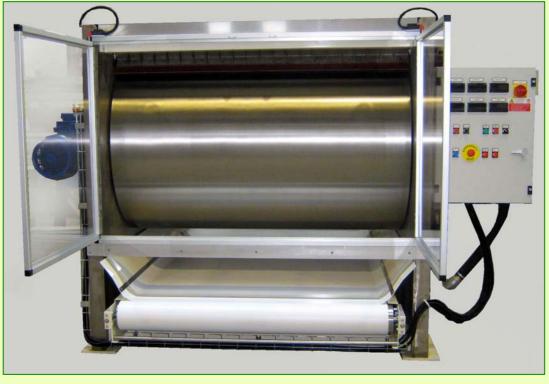

## **DRUM FLAKER (CHILL ROLLS)**

The Drum Flaker (Chill Rolls) is a simple and reliable machine that cools and solidifies into flakes liquid neat soap, soap/syndet ("combo") and syndet products.

It has a two special, counter-rotating stainless steel rolls equipped with internal cooling jacket.

Cold water is conveyed through in a spiral pattern all around the inner surface of the drum, to grant an uniform heat transmission.

The drums are equipped with rotary joints for proper water distribution and consistent water recycling in a closed circuit when using a water chiller.

Separate motor-reducers drive each drum and the product discharge conveyor. These independent drives allow easy maintenance and flexibility of operation.

Liquid soap or syndet slurry is pumped on the rolls that spread it evenly among them, in a 0.3 - 0.5 mm thick layer that is quickly cooled down and solidified. Product is then scraped off the rolls, by the doctor blades, in form of flakes and fall onto a discharge conveyor belt.