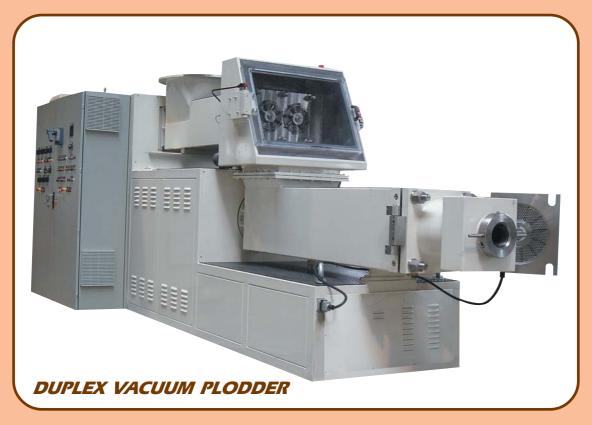

unique features, like the long L/D ratio "comboscrew" and the "milling valve". They are applicable for refining and extruding all types of soap products.

Ask for our separate detailed TRANSAVON leaflet.