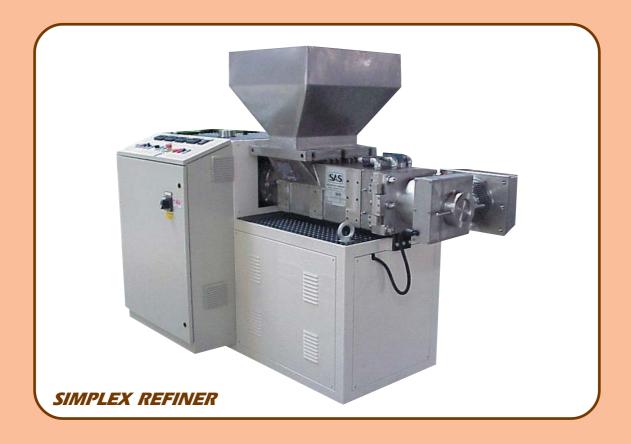

## **PLODDERS**

The majority of our plodders are customized units which are available with different layout combinations, different L/D (length to diameter) ratios, use of various materials, several and customized screw (worm) designs, multiple options and of course are offered in different sizes.

The SAS team is ready to share its expertise in proposing the most suitable plodders for your production requirements.

| SCREW            | SINGLE-SCREW           |                         | TWIN-SCREW             |                         |
|------------------|------------------------|-------------------------|------------------------|-------------------------|
| Diameter<br>(mm) | Output Range<br>(Kg/h) | Installed Power<br>(kW) | Output Range<br>(Kg/h) | Installed Power<br>(kW) |
| 115              | 150                    | 3                       | 350                    | 5.5                     |
| 160              | 300-500                | 5.5-7.5                 | 800-1200               | 11-15                   |
| 200              | 800-1200               | 9.5-15                  | 1600-2000              | 18.5-22                 |
| 250              | 1500-2000              | 18.5-22                 | 2500-3500              | 30-37                   |
| 300              | 2250-2750              | 30-37                   | 3500-4500              | 45-55                   |
| 350              | 3000-4000              | 37-45                   | 4500-5500              | 55-75                   |