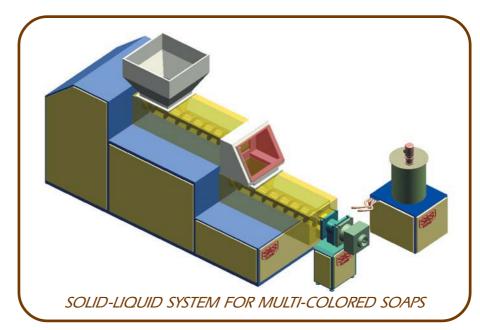

More economical "pelletizers" are offered for various applications including "pre-refining" Multi-colored systems are available in solid-liquid and solid-solid variations.

Besides the "conventional" plodders, we can offer the special TRANSAVON plodders with