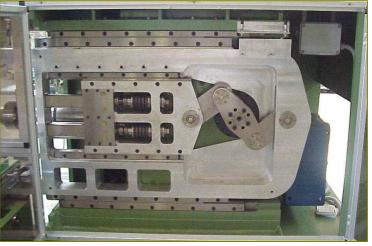

## **Laundrex Soap Press**

The machine is suitable to engrave on two sides both laundry and toilet soaps, banded rectangular shape.

The rotating die box has four stations each one with two cavities; each stroke gives two stamped soap bars.

Some pushers are foreseen to charge and discharge the soaps from the stamping box.

The press body is made of heavy duty welded steel and contains all mechanisms to control dies and stamping box.

All parts in motion are covered by interlocked safety guards in order to comply to the CE safety regulations. When opening one of the protection covers, the machine immediately stops.