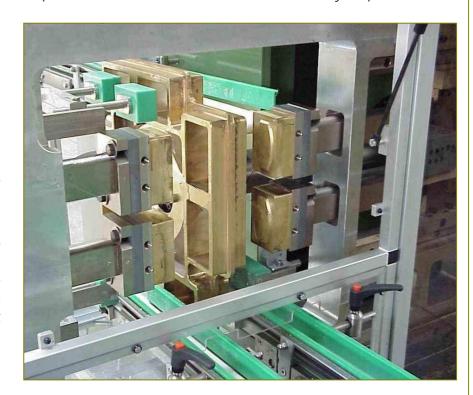

## **Laundrex Soap Press**

The machine is suitable to engrave on two sides both laundry and toilet soaps, banded rectangular shape.

The rotating die box has four stations each one with two cavities; each stroke gives two stamped soap bars.

Dual-lane infeed conveyor and single lane discharge conveyor complete the standard version.

The interesting feature is the ease of access in the stamping zone being all the movements positioned on only one side of the machine. By opening the safety guard the operator can easily and quickly disassemble, assemble and adjust the dies with precision.

Some pushers are foreseen to charge and discharge the soaps from the stamping box.

The press body is made of heavy duty welded steel and contains all mechanisms to control dies and stamping box.

All parts in motion are covered by interlocked safety guards in order to comply to the CE safety regulations. When opening one of the protection covers, the machine immediately stops.