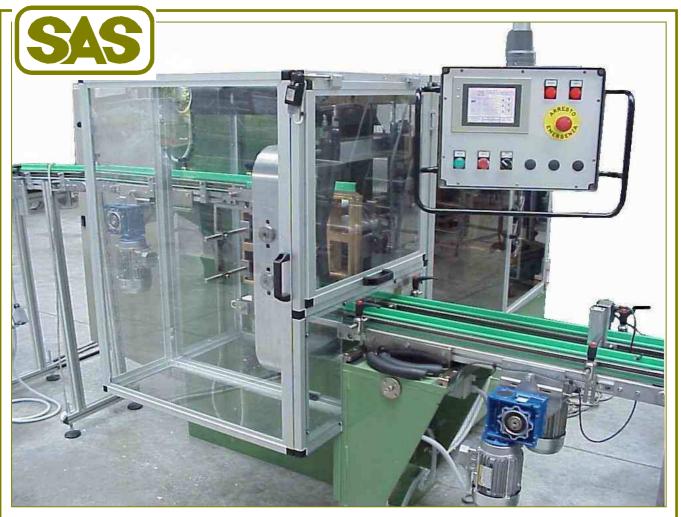

## **Laundrex Soap Press**

The machine is suitable to engrave on two sides both laundry and toilet soaps, banded rectangular shape.

The rotating die box has four stations each one with two cavities; each stroke gives two stamped soap bars.

Dual-lane infeed conveyor and single lane discharge conveyor complete the standard version.

The interesting feature is the ease of access in the stamping zone being all the movements positioned on only one side of the machine. By opening the safety guard the operator can easily and quickly disassemble, assemble and adjust the dies with precision.

Some pushers are foreseen to charge and discharge the soaps from the stamping box.

The press body is made of heavy duty welded steel and contains all mechanisms to control dies and stamping box.

All parts in motion are covered by interlocked safety guards in order to comply to the CE safety regulations. When opening one of the protection covers, the machine immediately stops.