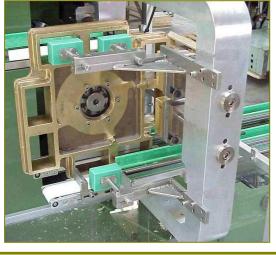

## **Laundrex Soap Press**

The machine is suitable to engrave on two sides both laundry and toilet soaps, banded rectangular shape.

The rotating die box has four stations each one with two cavities; each stroke gives two stamped soap bars.

Some pushers are foreseen to charge and discharge the soaps from the stamping box.

The press body is made of heavy duty welded steel and contains all mechanisms to control dies and stamping box.

All parts in motion are covered by interlocked safety guards in order to comply to the CE safety regulations. When opening one of the protection covers, the machine immediately stops.